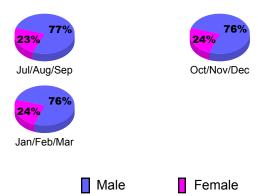

| Gain/       | Gain/       |  |  |  |
| 75.3              | Memb        | New            | Dropped           | Loss of     | Loss of     |  |  |  |
| Month             | <u>Goal</u> | <u>Memb</u>    | <u>Memb</u>       | <u>Memb</u> | <u>Memb</u> |  |  |  |
| Jul/Aug/Sep       | 0           | 42             | -43               | -1          | 6           |  |  |  |
| Oct/Nov/Dec       | 0           | 30             | -33               | -3          | -18         |  |  |  |
| Jan/Feb/Mar       | 20          | 14             | -16               | -2          | -8          |  |  |  |
| Totals            | 20          | 86             | -92               | -6          | -20         |  |  |  |

GMT CA: 1



# **Gender Comparison 2010-2011**

Oct/Nov/Dec

Jan/Feb/Mar

Previous Year