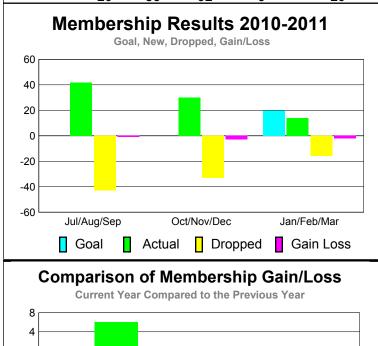

## YTD Status Quo Clubs 2010-2011

| <u>MEMBERSHIP</u> |             |                |                   |             |             |  |  |  |
|-------------------|-------------|----------------|-------------------|-------------|-------------|--|--|--|
|                   | <u>N</u>    | <u> Aember</u> | <u>Membership</u> |             |             |  |  |  |
|                   |             | 201            | 2009-2010         |             |             |  |  |  |
|                   |             |                |                   |             |             |  |  |  |
|                   | Net         | Actual         | Actual            | Gain/       | Gain/       |  |  |  |
| 75.3              | Memb        | New            | Dropped           | Loss of     | Loss of     |  |  |  |
| Month             | <u>Goal</u> | <u>Memb</u>    | <u>Memb</u>       | <u>Memb</u> | <u>Memb</u> |  |  |  |
| Jul/Aug/Sep       | 0           | 42             | -43               | -1          | 6           |  |  |  |
| Oct/Nov/Dec       | 0           | 30             | -33               | -3          | -18         |  |  |  |
| Jan/Feb/Mar       | 20          | 14             | -16               | -2          | -8          |  |  |  |
| Totals            | 20          | 86             | -92               | -6          | -20         |  |  |  |